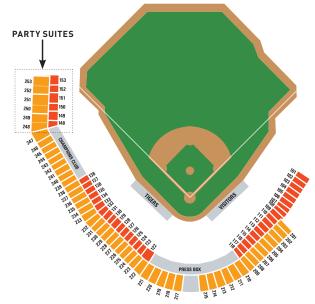

### **Party Suites**

Enjoy a game in style in one of the Comerica Park Party Suites.

20 Person Suite

Includes outdoor seating for 11

**25 Person Suite** 

Includes outdoor seating for 16 Up to five (5) additional tickets may be purchased

#### 35 Person Suite

Includes outdoor seating for 22 Up to five (5) additional tickets may be purchased

**45 Person Suite** Includes outdoor seating for 27

60 Person Suite

Includes outdoor seating for 38 Up to ten (10) additional tickets may be purchased